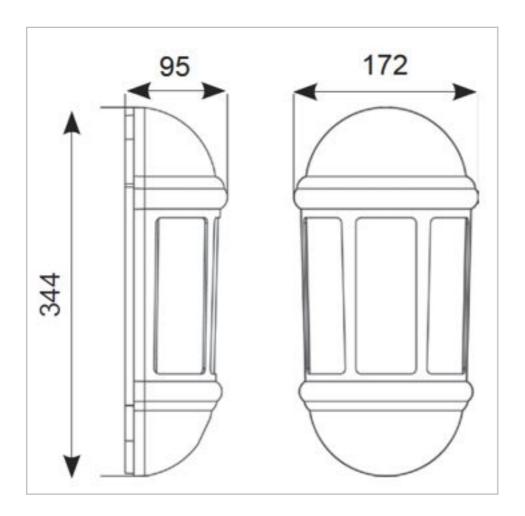

## **General Information**

| Lamp Type                      | LED      |
|--------------------------------|----------|
| Colour / Finish                | Black    |
| IP Rating                      | IP65     |
| Class Protection               | 2        |
| Internal / External            | External |
| Surface / Recessed / Suspended | Surface  |
| Warranty (Years)               | 2        |
| CE Mark                        | Yes      |
| Width (mm)                     | 172      |
| Height (mm)                    | 344      |
| Depth (mm)                     | 95       |
|                                |          |