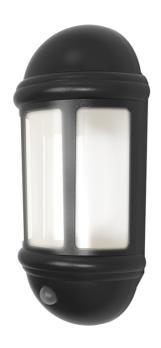

## ALHLLED/PIR/BL

Latina LED Half Lantern with PIR 8W Black

## **Features**

Contemporary IP65 half lantern and resistant to corrosion

Textured polycarbonate finish and tinted lens

LED light bar for uniform light output

 $\label{eq:pinconvenience} \mbox{ PIR option for convenience and security. Incorporates manual override option.}$ 

Colour matching PIR lens cover ensures discreet appearance

LED lifespan L70 25,000 hours

Non-dimmable

Belfast: +44 (0) 2890 773750